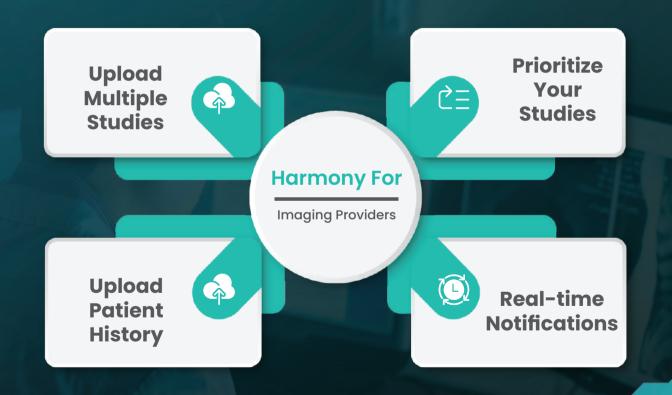

#### **Upload Study**

- Send Images to Harmony Platform
- · Assign study to a consultant based on specialty
- Image reading & primary report
- Quality assurance & report validation