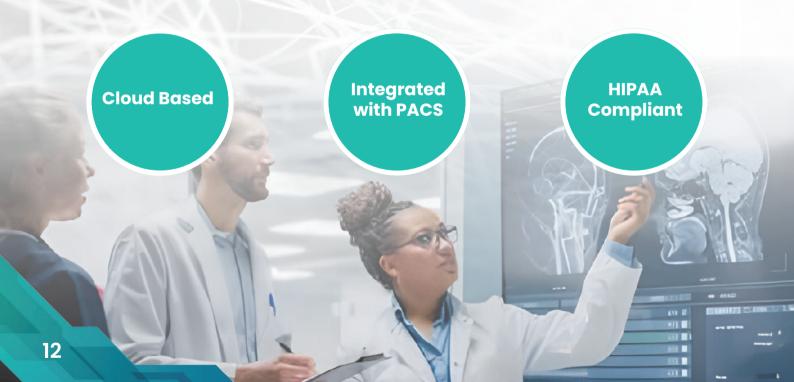

## What is Harmony Platform?

A teleradiology workflow management platform specifically designed by experts in the daily practice of a radiologist. Created specifically to improve efficiency, decrease image transfer times and improve accuracy through minimizing errors and boost the workflow speed. Harmony is a double-sided platform that match the needs of radiologists and diagnostic imaging service providers with dedicated interface for each of them.