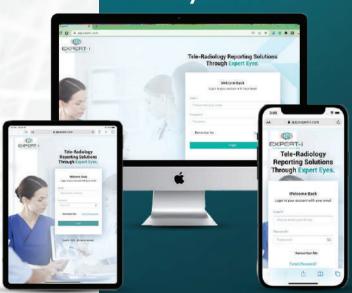

imary report
- Quality assurance & report validation



#### **Download Report**

- Notification sent to the **Imaging Centre**
- Report Ready for download

## **Supported Modalities**

Mammorography

CT

#### **All Subspecialities Supported**

- MSK
- Neuro
- Head & Neck
- Women

- Pediatric
   Cardiovascular
   And others



You are just 24 hours away from starting a new era in your radiology practice towards excellence in imaging reporting



## **Responsive IT Support**

We have a dedicated team of professional IT engineers who can help you overcome any IT challenges.

#### **HARMONY PLATFORM**

Teleradiology Workflow Management
Platform Backed By Artificial Intelligence

**DELIVER THE RIGHT STUDY** 01 TO THE RIGHT RADIOLOGIST 02 AT THE RIGHT TIME 03

## Work Everywhere On Any Device



## What is Harmony Platform?

A teleradiology workflow management platform specifically designed by experts in the daily practice of a radiologist. Created specifically to improve efficiency, decrease image transfer times and improve accuracy through minimizing errors and boost the workflow speed. Harmony is a double-sided platform that match the needs of radiologists and diagnostic imaging service providers with dedicated interface for each of them.



# Streamline Your Teleradiology Workflow With Next-Level Technology



## **Core Competencies**

### Why Choose Expert-i?

#### **Extended Experience +90**

More than 90 radiology consultants with +15 years of experience and growing

#### **Highest Accuracy Reports**

We provide cutting-edge report accuracy of 99.7%

#### **Structured Rep